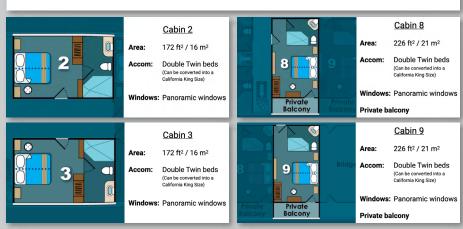

## Standard Cabins [2&3]

Main Deck

Sleeps 2 persons \$10,300 per person twin share Total cabin price: \$20,600

## Junior Suites [8&9]

Upper Deck

Sleeps 2 persons \$11,450 per person twin share Total cabin price: \$22,900