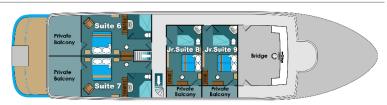

## **Upper Deck**

## Junior Suites [8&9]

Upper Deck

Sleeps 2 persons \$11,450 per person twin share Total cabin price: \$22,900

## Master Suites [6&7]

Upper Deck

Sleeps 2 persons \$12,450 per person twin share Total cabin price: \$24,900

King size bed

Indows: Panoramic windows

Private balcony