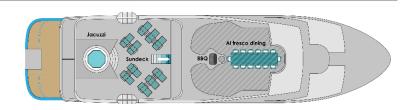

# **NATURAL PARADISE**

### Main Deck



## Lower Deck



### Suitable for DOUBLE or TWIN share

## Standard Cabins [2&3]

Main Deck

Sleeps 2 persons \$10,300 per person twin share Total cabin price: \$20,600

## Junior Suites [8&9]

Upper Deck

Sleeps 2 persons \$11,450 per person twin share Total cabin price: \$22,900



## **Upper Deck**



## Sundeck



### **DOUBLES ONLY**

## Master Suites [6&7]

Upper Deck

Sleeps 2 persons \$12,450 per person twin share Total cabin price: \$24,900



King size bed

Indows: Panoramic windows

Private balcony

### SINGLES ONLY

## Standard Single Cabins [4&5]

Lower Deck

Each cabin sleeps 1 person only \$11,800 per cabin Prices include single supplement



Single occupancy cabin