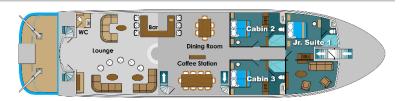

### Main Deck

## Lower Deck

## Standard Cabins [2&3]

Main Deck

Sleeps 2 persons \$10,300 per person twin share Total cabin price: \$20,600

## Junior Suites [8&9]

Upper Deck

Sleeps 2 persons \$11,450 per person twin share Total cabin price: \$22,900