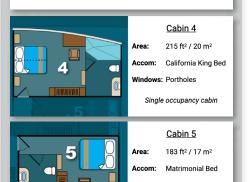

## Standard Single Cabins [4&5]

Lower Deck

Each cabin sleeps 1 person only \$11,800 per cabin Prices include single supplement

Single occupancy cabin