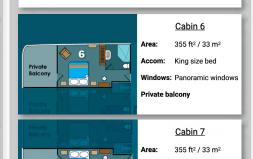

## Master Suites [6&7]

Upper Deck

Sleeps 2 persons \$12,450 per person twin share Total cabin price: \$24,900

King size bed

Indows: Panoramic windows

Private balcony